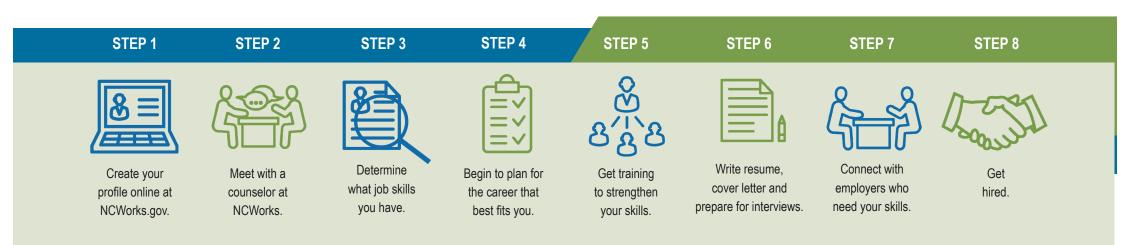

### **Steps to Employment Plan**

NCWorks Career Centers help you by implementing a Steps To Employment Plan (STEP), that consist of:

- Polish your online image, register for employment and understand your personality.
- Establish, update and refine your resume.
- Explore market and work opportunities.
- · Verify your hard skill readiness.
- Check your work availability.
- Assist in removing any roadblocks to employment.
- · Get a job and let us know.