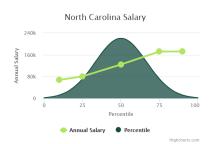

### **Typical Wages**

#### **Employment**

| US Estimated Employment       | 14,480 |
|-------------------------------|--------|
| NC Estimated Total Employmnet | 200    |
|                               |        |
| NC Jobs Per 1000              | 0.056  |