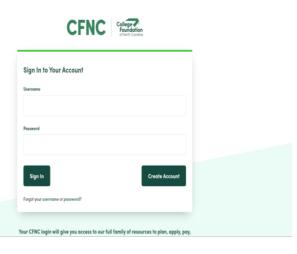

# Does your Crosby Scholar remember how to access their CFNC Account?

### All Crosby Scholars have CFNC Accounts.

- What if your scholar forgets his/her username and/or password?
- If your scholar missed creating a account encourage your scholar to take a few minutes to create one.