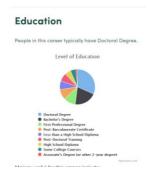

# Administrative Law Judges, Adjudicators, and Hearing Officers

Conduct hearings to recommend or make decisions on claims concerning government programs or other government-related matters. Determine liability, sanctions, or penalties, or recommend the acceptance or rejection of claims or settlements.