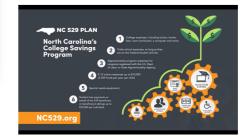

### Save for college, save on taxes

A 529 Account is a tax-advantaged way to save and invest for education. 529 funds can be used for two- and four-year colleges, K-12 tuition, certain student loan payments, and more.

#### Why Use an NC 529 Account?