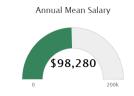

# Administrative Law Judges, Adjudicators, and Hearing Officers

Conduct hearings to recommend or make decisions on claims concerning government programs or other government-related matters. Determine liability, sanctions, or penalties, or recommend the acceptance or rejection of claims or settlements.

### **Typical Wages**

#### **Employment**

| US Estimated Employment       | 14,480 |
|-------------------------------|--------|
| NC Estimated Total Employmnet | 200    |
|                               |        |
| NC Jobs Per 1000              | 0.056  |