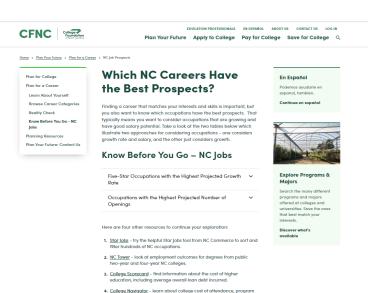

### **Know Before You Go!**

Does your scholar know if the career that they are interested in is growing and has good salary potential?

It is important that scholars do their homework before deciding on a career.

- Look at careers with the highest projected growth rate.
- Checkout careers with the highest projected number of openings.

completion rates, transfer rates to other institutions, and percentage of students receiving financial aid by type of aid.