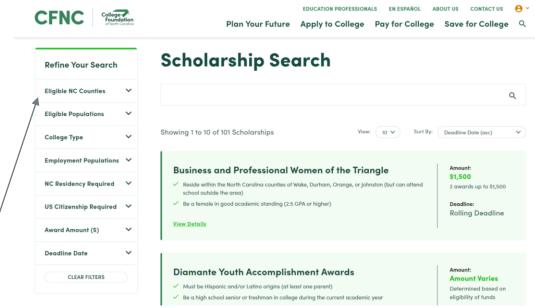

### **New Scholarship Search**

Now you can search for scholarships based on different criteria including eligible counties.